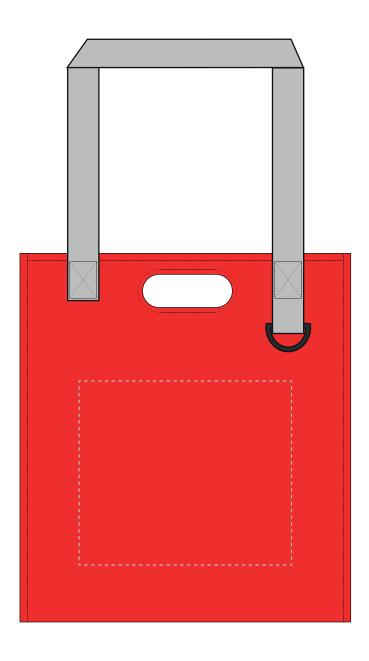

Product and Artwork Proof WAREING SHOPPER

Your Ref: Quantity: Product Code: QB0623
Our Ref: Version: 1 Product Colour: RED

- The dashed line is to demonstrate print area and will not appear on your printed item
  - 1. Your order will not go in to print and production time cannot be confirmed, unless artwork has been approved via the online system.
  - 2. Once printed, artwork cannot be amended, mistakes must be rectified at visual stage.
  - 3. Claims for faulty goods will be honoured, only if the goods are returned to us. We will not issue credits/refunds for items that have been distributed. Please ensure that goods are satisfactory before distribution
  - 4. We are not responsible for delays during transit.