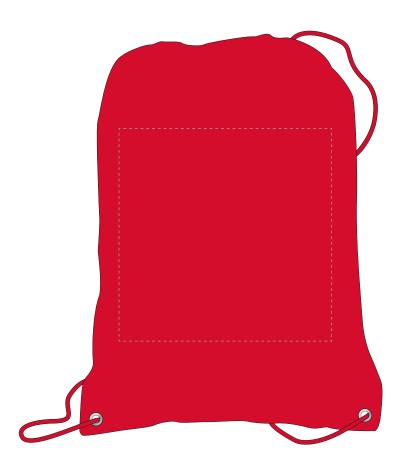

Your Ref: Quantity: Product Code: QB0664
Our Ref: Version: 1 Product Colour: RED

## The dashed line is to demonstrate print area and will not appear on your printed item