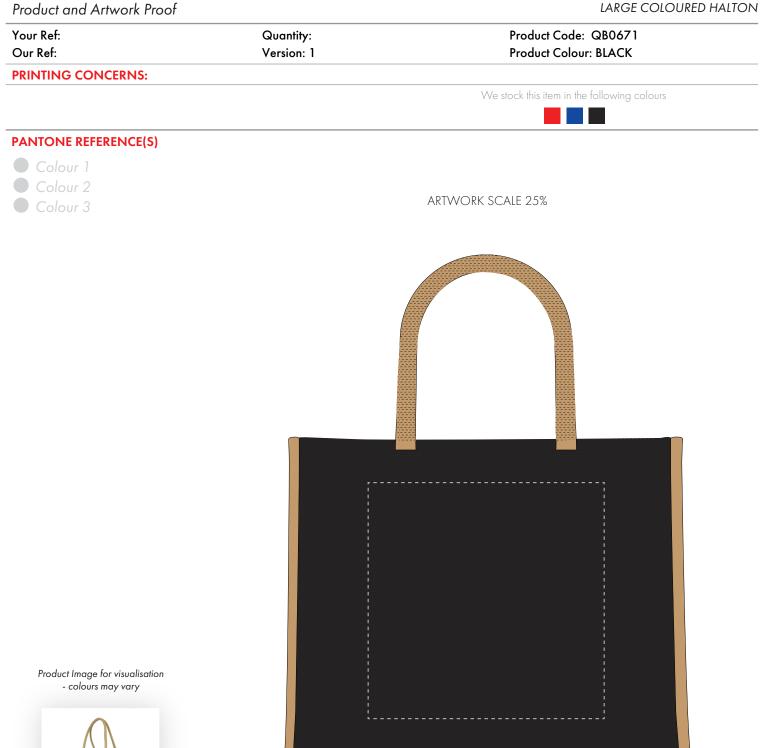

The dashed line is to demonstrate print area and will not appear on your printed item

ARTWORK SCALE 100% Max print area: 250mm x 250mm