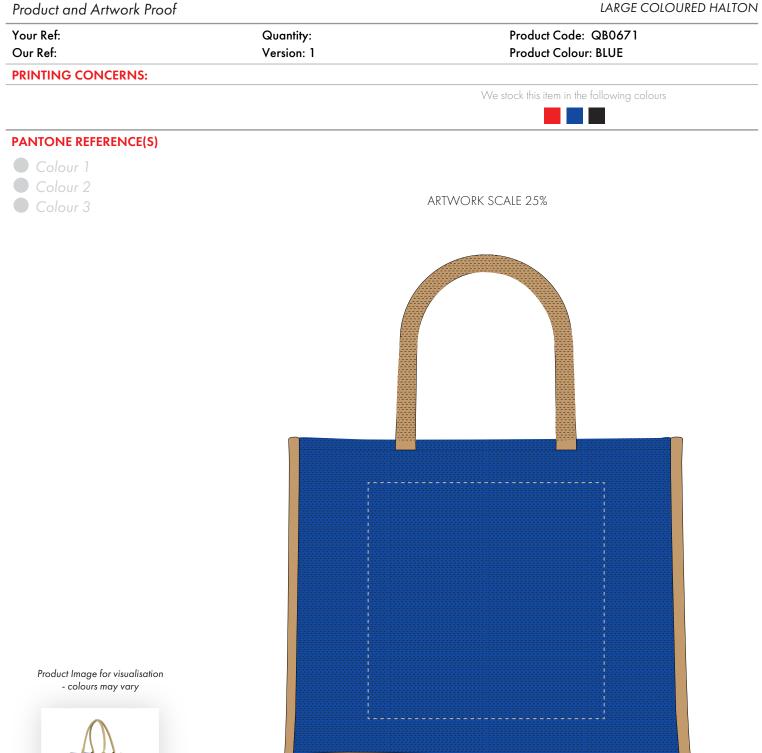

The dashed line is to demonstrate print area and will not appear on your printed item

ARTWORK SCALE 100% Max print area: 250mm x 250mm