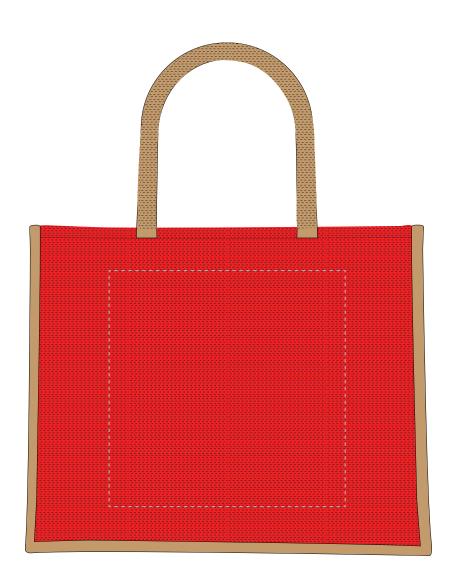

Your Ref: Quantity: Product Code: QB0671
Our Ref: Version: 1 Product Colour: RED

**PRINTING CONCERNS:** 

We stock this item in the following colours

## **PANTONE REFERENCE(S)**

Colour 1

Colour 2

Colour 3

ARTWORK SCALE 25%

Product Image for visualisation - colours may vary

- The dashed line is to demonstrate print area and will not appear on your printed item
  - 1. Your order will not go in to print and production time cannot be confirmed, unless artwork has been approved via the online system.
  - 2. Once printed, artwork cannot be amended, mistakes must be rectified at visual stage.
  - 3. Claims for faulty goods will be honoured, only if the goods are returned to us. We will not issue credits/refunds for items that have been distributed. Please ensure that goods are satisfactory before distribution
  - 4. We are not responsible for delays during transit.