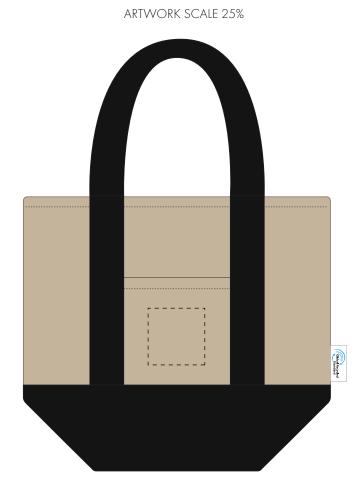

## **PANTONE REFERENCE(S)**

Colour 1

Colour 2

ARTWORK SCALE 100% Max print area: 60mm x 60mm

Max print area: 60mm x 60mm

Product Image for visualisation - colours may vary

- The dashed line is to demonstrate print area and will not appear on your printed item
  - 1. Your order will not go in to print and production time cannot be confirmed, unless artwork has been approved via the online system.
  - 2. Once printed, artwork cannot be amended, mistakes must be rectified at visual stage.
  - 3. Claims for faulty goods will be honoured, only if the goods are returned to us. We will not issue credits/refunds for items that have been distributed. Please ensure that goods are satisfactory before distribution
  - 4. We are not responsible for delays during transit.