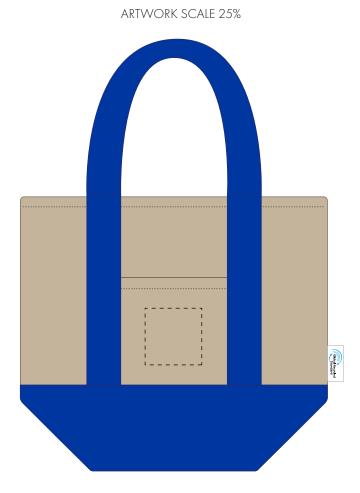

Your Ref: Quantity: Product Code: QB1001
Our Ref: Version: 1 Product Colour: BLUE

### **PANTONE REFERENCE(S)**

Colour 1

Colour 2

ARTWORK SCALE 100% Max print area: 60mm x 60mm

Product Image for visualisation - colours may vary

# The dashed line is to demonstrate print area and will not appear on your printed item