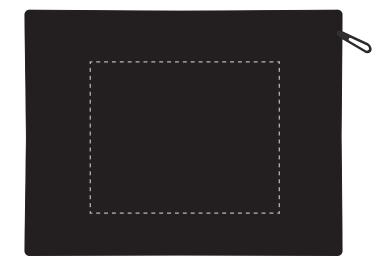

## **Artwork Approval** Your Ref: Quantity: **Product Code: QB1011 Our Ref:** Version: 1 **Product Colour: BLACK PRODUCT NOTES:** We stock this item in the following colours The dashed line is to demonstrate print area and will not appear on your printed item PANTONE REFERENCE(S) Colour 1 **ARTWORK SCALE 50% PRINTING CONCERNS:**

TOP OF THE BAG FRONT OF THE BAG

| ARTWORK SCALE 100%<br>Max print area: 100mm x 80mm<br>TOP OF THE BAG   |                                         |
|------------------------------------------------------------------------|-----------------------------------------|
|                                                                        | - 1                                     |
|                                                                        | 1 1 1 1 1                               |
|                                                                        | 1                                       |
|                                                                        | 1 1 1 1 1 1 1 1 1 1 1 1 1 1 1 1 1 1 1 1 |
|                                                                        |                                         |
|                                                                        | <br>                                    |
|                                                                        | 1 1 1 1 1 1 1 1 1 1 1 1 1 1 1 1 1 1 1 1 |
|                                                                        | - 3                                     |
|                                                                        |                                         |
| ARTWORK SCALE 100%<br>Max print area: 100mm x 60mm<br>FRONT OF THE BAG |                                         |
| ,                                                                      | 1                                       |
|                                                                        |                                         |
|                                                                        | 1                                       |
|                                                                        | 1                                       |
|                                                                        | 1                                       |
|                                                                        |                                         |