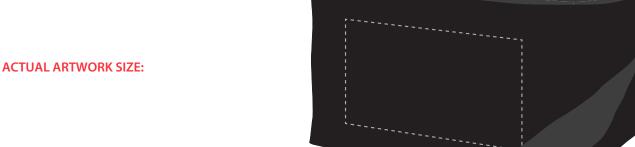

## **Artwork Approval** Your Ref: Quantity: **Product Code: QB1011 Our Ref:** Version: 1 **Product Colour: BLACK PRODUCT NOTES:** We stock this item in the following colours The dashed line is to demonstrate print area and will not appear on your printed item PANTONE REFERENCE(S) Colour 1 **ARTWORK SCALE 50% PRINTING CONCERNS:**

TOP OF THE BAG FRONT OF THE BAG

| ARTWORK SCALE 100%<br>Max print area: 100mm x 80mm<br>TOP OF THE BAG   |                                         |
|------------------------------------------------------------------------|-----------------------------------------|
|                                                                        | - 1                                     |
|                                                                        | 1 1 1 1 1                               |
|                                                                        | 1                                       |
|                                                                        | 1 1 1 1 1 1 1 1 1 1 1 1 1 1 1 1 1 1 1 1 |
|                                                                        |                                         |
|                                                                        | <br>                                    |
|                                                                        | 1 1 1 1 1 1 1 1 1 1 1 1 1 1 1 1 1 1 1 1 |
|                                                                        | - 3                                     |
|                                                                        |                                         |
| ARTWORK SCALE 100%<br>Max print area: 100mm x 60mm<br>FRONT OF THE BAG |                                         |
| ,                                                                      | 1                                       |
|                                                                        |                                         |
|                                                                        | 1                                       |
|                                                                        | 1                                       |
|                                                                        | 1                                       |
|                                                                        |                                         |