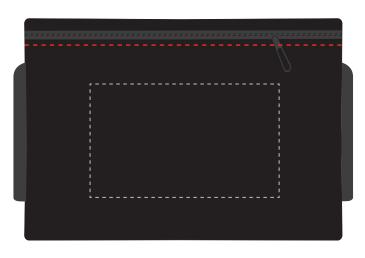

## **Artwork Approval** Your Ref: Quantity: **Product Code: QB1011 Our Ref:** Version: 1 **Product Colour: BLACK PRODUCT NOTES:** We stock this item in the following colours The dashed line is to demonstrate print area and will not appear on your printed item PANTONE REFERENCE(S) Colour 1 **ARTWORK SCALE 50% PRINTING CONCERNS:**

TOP OF THE BAG FRONT OF THE BAG

| ARTWORK SCALE 100%<br>Max print area: 100mm x 80mm<br>TOP OF THE BAG   |                                         |
|------------------------------------------------------------------------|-----------------------------------------|
|                                                                        | - 1                                     |
|                                                                        | 1 1 1 1 1                               |
|                                                                        | 1                                       |
|                                                                        | 1 1 1 1 1 1 1 1 1 1 1 1 1 1 1 1 1 1 1 1 |
|                                                                        |                                         |
|                                                                        | <br>                                    |
|                                                                        | 1 1 1 1 1 1 1 1 1 1 1 1 1 1 1 1 1 1 1 1 |
|                                                                        | - 3                                     |
|                                                                        |                                         |
| ARTWORK SCALE 100%<br>Max print area: 100mm x 60mm<br>FRONT OF THE BAG |                                         |
| ,                                                                      | 1                                       |
|                                                                        |                                         |
|                                                                        | 1                                       |
|                                                                        | 1                                       |
|                                                                        | 1                                       |
|                                                                        |                                         |