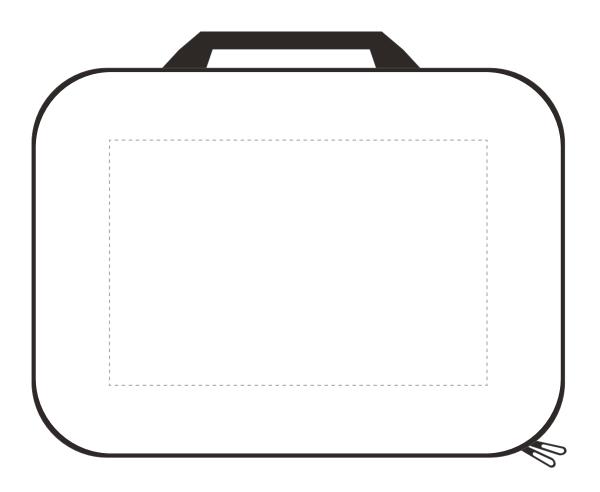

## **PANTONE REFERENCE(S)**

Colour 1
Colour 2

ARTWORK SCALE 50%

Product Image for visualisation - colours may vary

The dashed line is to demonstrate print area and will not appear on your printed item

| ARTWORK SCALE 100%         |     |  |  |  |  |
|----------------------------|-----|--|--|--|--|
| Max print area: 200mm x 13 | Omm |  |  |  |  |
|                            |     |  |  |  |  |
|                            |     |  |  |  |  |
| <br>                       |     |  |  |  |  |
| I<br>I                     |     |  |  |  |  |
|                            |     |  |  |  |  |
|                            |     |  |  |  |  |
|                            |     |  |  |  |  |
|                            |     |  |  |  |  |
|                            |     |  |  |  |  |
|                            |     |  |  |  |  |
|                            |     |  |  |  |  |
|                            |     |  |  |  |  |
|                            |     |  |  |  |  |
|                            |     |  |  |  |  |
| 1<br>1<br>1                |     |  |  |  |  |
| 1<br>1<br>1                |     |  |  |  |  |
| <br>                       |     |  |  |  |  |
| I<br>I<br>I                |     |  |  |  |  |
| <br>                       |     |  |  |  |  |
| 1<br>1<br>1                |     |  |  |  |  |
| <br>                       |     |  |  |  |  |
| 1<br>1<br>1                |     |  |  |  |  |
| 1<br>1<br>1                |     |  |  |  |  |
| 1<br>1<br>1                |     |  |  |  |  |
| I<br>I                     |     |  |  |  |  |
|                            |     |  |  |  |  |
|                            |     |  |  |  |  |
|                            |     |  |  |  |  |
|                            |     |  |  |  |  |
|                            |     |  |  |  |  |