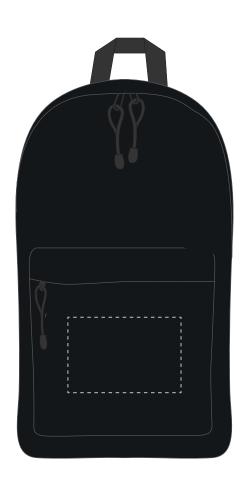

FINCH BACKPACK Product and Artwork Proof

Your Ref: Quantity: Product Code: QB1335 Our Ref: **Product Colour: BLACK** Version: 1

**PRINTING CONCERNS:** 

We stock this item in the following colours

## **PANTONE REFERENCE(S)**

Colour 1

Colour 2

ARTWORK SCALE 25%

Product Image for visualisation - colours may vary

## The dashed line is to demonstrate print area and will not appear on your printed item

## PLEASE NOTE:

- All colours including print and product are for visual purposes only and should not be regarded as the actual colour of the product and print.
- Some products may vary from batch to batch and may differ from previous orders.
- The colour and texture of a product can also have an effect on the final print colour.
- By approving this order we accept that you understand these terms.