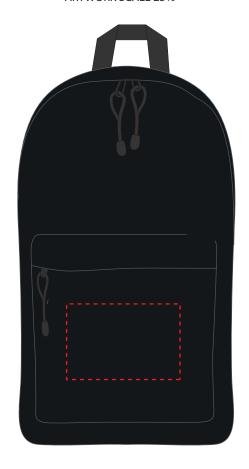

## Autoroule Ammunical

| Al twolk Approval |            |                                             |  |
|-------------------|------------|---------------------------------------------|--|
| Your Ref:         | Quantity:  | Product Code: QB1335                        |  |
| Our Ref:          | Version: 1 | Product Colour: Black                       |  |
| PRODUCT NOTES:    |            | We stock this item in the following colours |  |

The dashed line is to demonstrate print area and will not appear on your printed item

## PANTONE REFERENCE(S)

Colour 1

Colour 2

**PRINTING CONCERNS:** 

**ACTUAL ARTWORK SIZE:** 

**ARTWORK SCALE 25%** 

| ARTWORK SCALE 100%<br>Max print area: 120mm x 80mm |  |
|----------------------------------------------------|--|
|                                                    |  |
| !                                                  |  |
|                                                    |  |
|                                                    |  |
| I<br>                                              |  |
| I<br>                                              |  |
| I<br>                                              |  |
| I<br>I                                             |  |
| I<br>                                              |  |
|                                                    |  |
|                                                    |  |
|                                                    |  |
|                                                    |  |
|                                                    |  |
|                                                    |  |
|                                                    |  |
|                                                    |  |
|                                                    |  |
|                                                    |  |