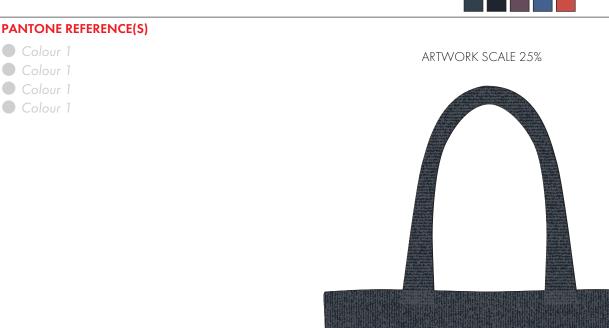

Product and Artwork Proof

RECYCLED COTTON SHOPPER

The dashed line is to demonstrate print area and will not appear on your printed item

To proceed, please approve visual via the online system.

ARTWORK SCALE 100% Max print area: 250mm x 250mm