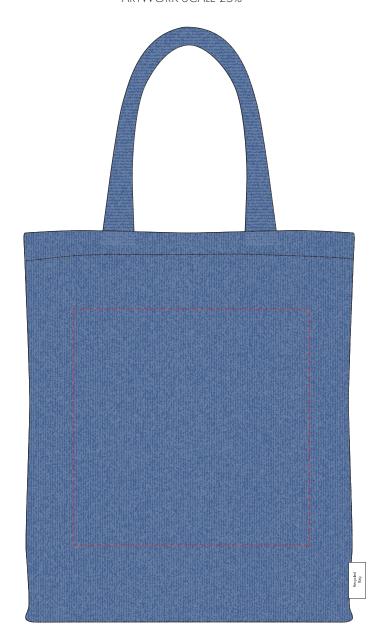

## **PANTONE REFERENCE(S)**

- Colour 1
- Colour 1
- Colour i
- Colour i

ARTWORK SCALE 25%

Product Image for visualisation - colours may vary

## The dashed line is to demonstrate print area and will not appear on your printed item