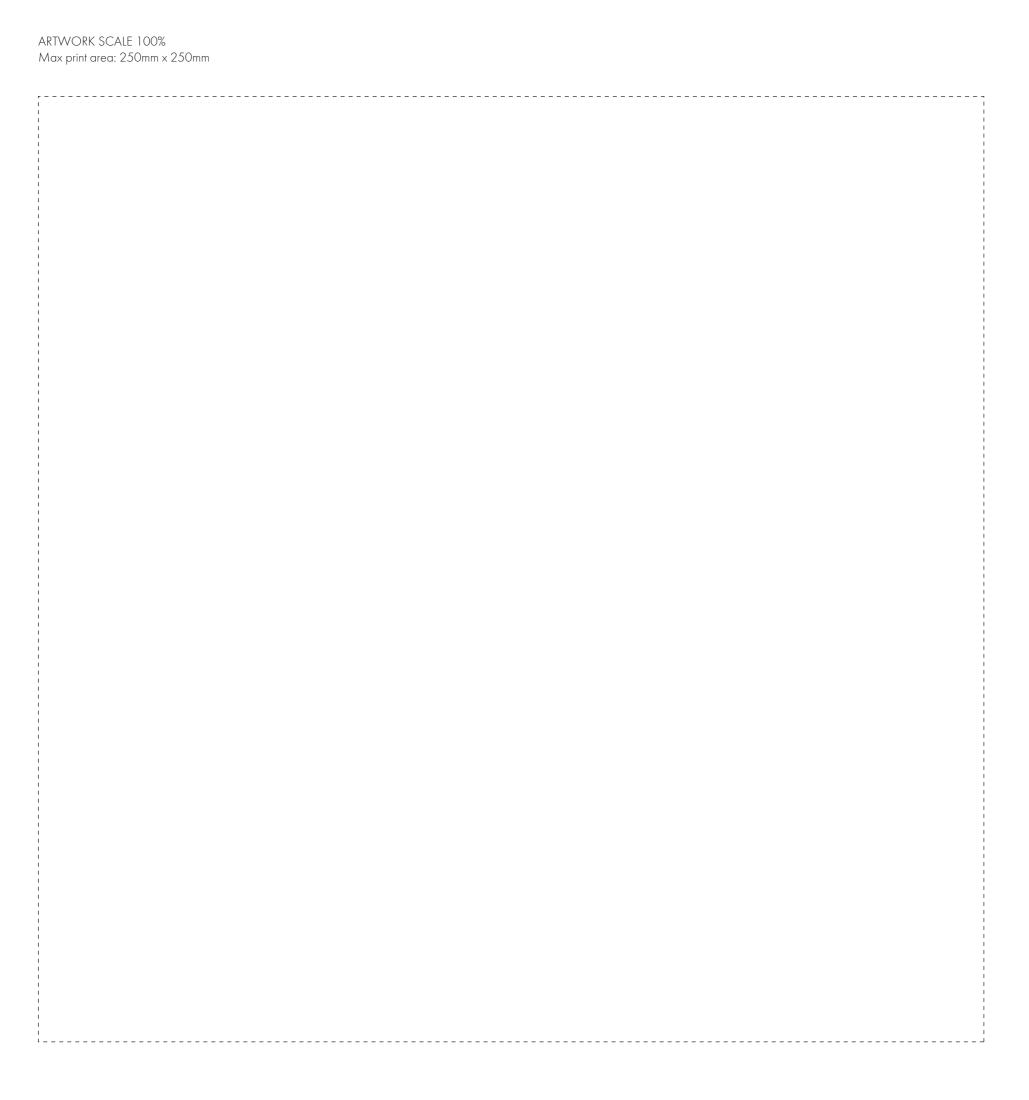

## The dashed line is to demonstrate print area and will not appear on your printed item