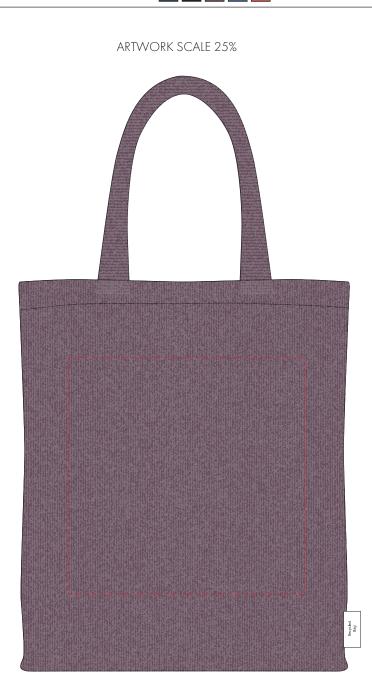

## PANTONE REFERENCE(S)

- Colour 1
- Colour 1
- Colour
- Colour

Product Image for visualisation - colours may vary

The dashed line is to demonstrate print area and will not appear on your printed item

ARTWORK SCALE 100% Max print area: 250mm x 250mm