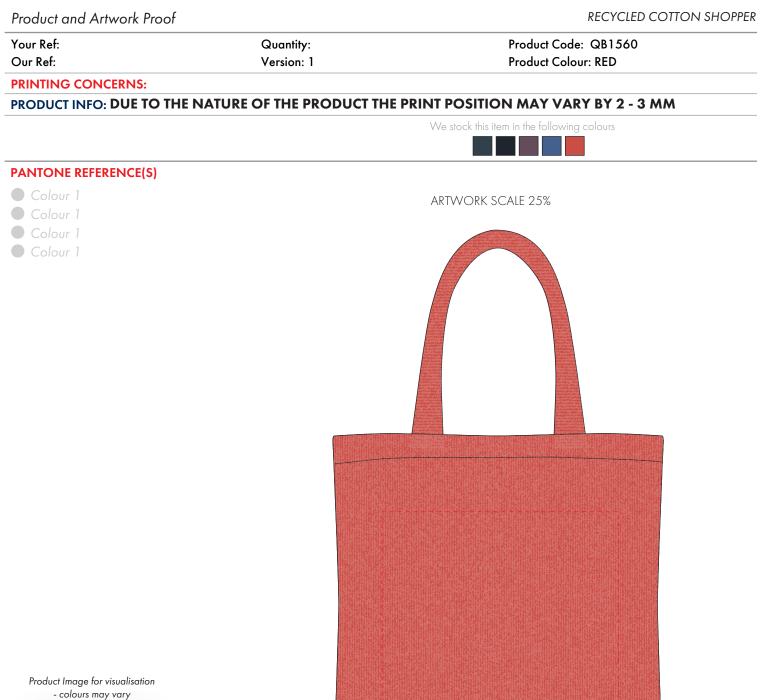

- colours may vary

The dashed line is to demonstrate print area and will not appear on your printed item