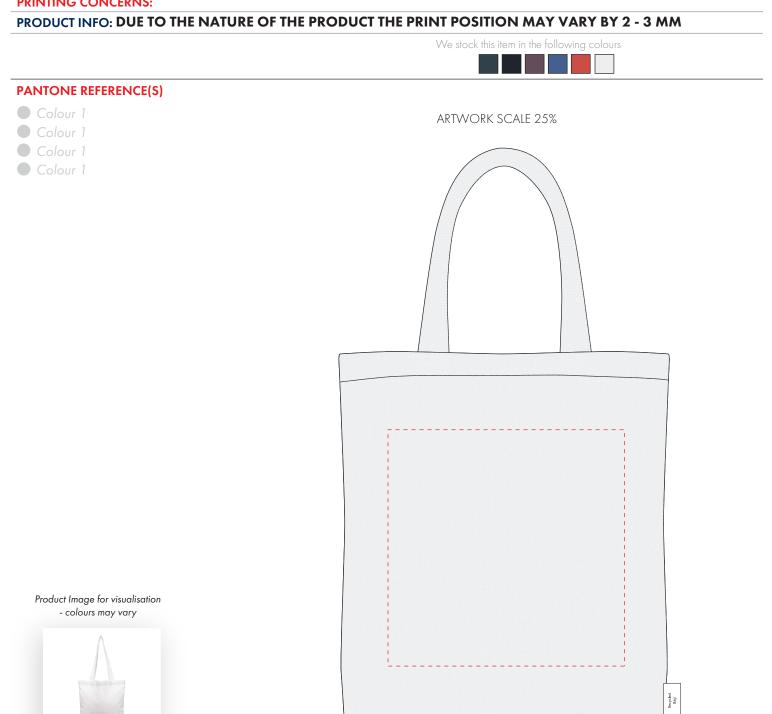

Product and Artwork Proof

RECYCLED COTTON SHOPPER

The dashed line is to demonstrate print area and will not appear on your printed item

To proceed, please approve visual via the online system.

ARTWORK SCALE 100% Max print area: 250mm x 250mm