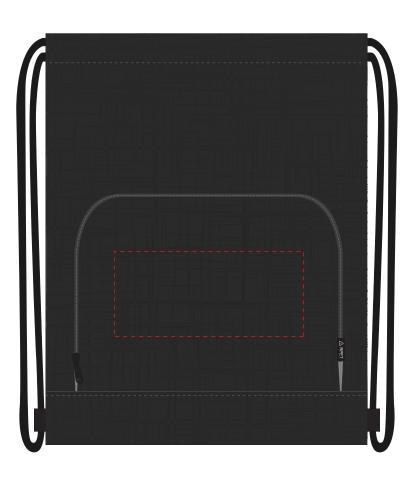

# PRODUCT INFO: DUE TO THE NATURE OF THE PRODUCT THE PRINT POSITION MAY VARY BY 2 - 3 MM

We stock this item in the following colours

#### **PANTONE REFERENCE(S)**

- Colour 1
- Colour 1
- Colour 1
- Colour 1

ARTWORK SCALE 25%

Product Image for visualisation - colours may vary

# The dashed line is to demonstrate print area and will not appear on your printed item

| ARTWORK SCALE 100%  Max print area: 200mm x 90mm |                                |
|--------------------------------------------------|--------------------------------|
|                                                  | <br>1<br>1<br>1<br>1<br>1<br>1 |
|                                                  |                                |
|                                                  |                                |
|                                                  |                                |
|                                                  |                                |