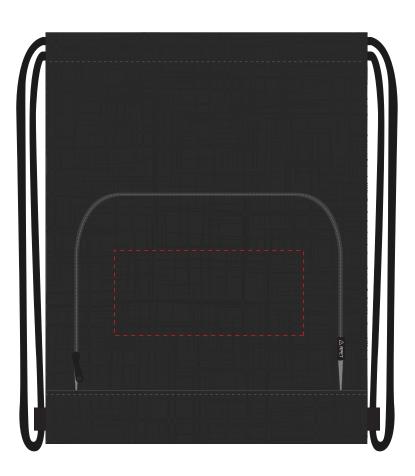

# PRODUCT INFO: DUE TO THE NATURE OF THE PRODUCT THE PRINT POSITION MAY VARY BY 2 - 3 MM

We stock this item in the following colours

# The dashed line is to demonstrate print area and will not appear on your printed item

| ARTWORK SCALE 100%  Max print area: 200mm x 90mm |                                |
|--------------------------------------------------|--------------------------------|
|                                                  | <br>1<br>1<br>1<br>1<br>1<br>1 |
|                                                  |                                |
|                                                  |                                |
|                                                  |                                |
|                                                  |                                |