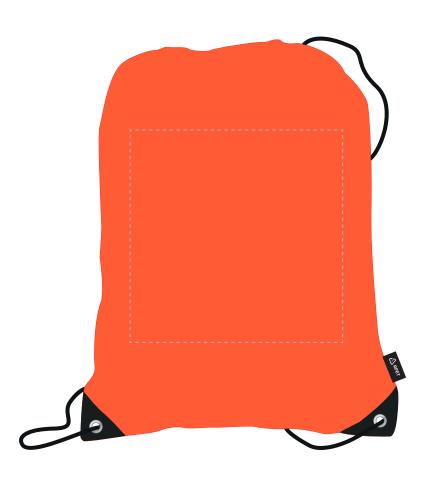

## **PANTONE REFERENCE(S)**

Colour 1

Colour 2

Colour 3

Colour 4

**ARTWORK SCALE 25%** 

Product Image for visualisation - colours may vary

The dashed line is to demonstrate print area and will not appear on your printed item