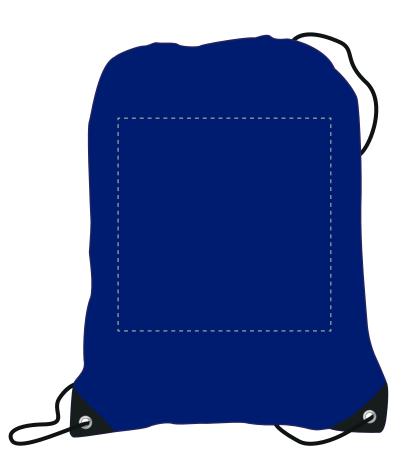

## **Artwork Approval**

| Your Ref:      | Quantity:  | Product Code: QB1609                        |
|----------------|------------|---------------------------------------------|
| Our Ref:       | Version: 1 | Product Colour: Blue                        |
| PRODUCT NOTES: |            | We stock this item in the following colours |

The dashed line is to demonstrate print area and will not appear on your printed item

| ARTWORK SCALE 100% Max print area: 225mm x 225mm |  |
|--------------------------------------------------|--|
| r                                                |  |
|                                                  |  |
|                                                  |  |
|                                                  |  |
|                                                  |  |
|                                                  |  |
|                                                  |  |
| 1<br>1<br>1<br>1<br>1                            |  |
| <br>                                             |  |
| 1<br>1<br>1<br>1<br>1                            |  |
|                                                  |  |
| 1<br>1<br>1<br>1<br>1                            |  |
|                                                  |  |
|                                                  |  |
|                                                  |  |
|                                                  |  |
| 1<br>1<br>1<br>1<br>1                            |  |
|                                                  |  |
|                                                  |  |
| 1<br>1                                           |  |