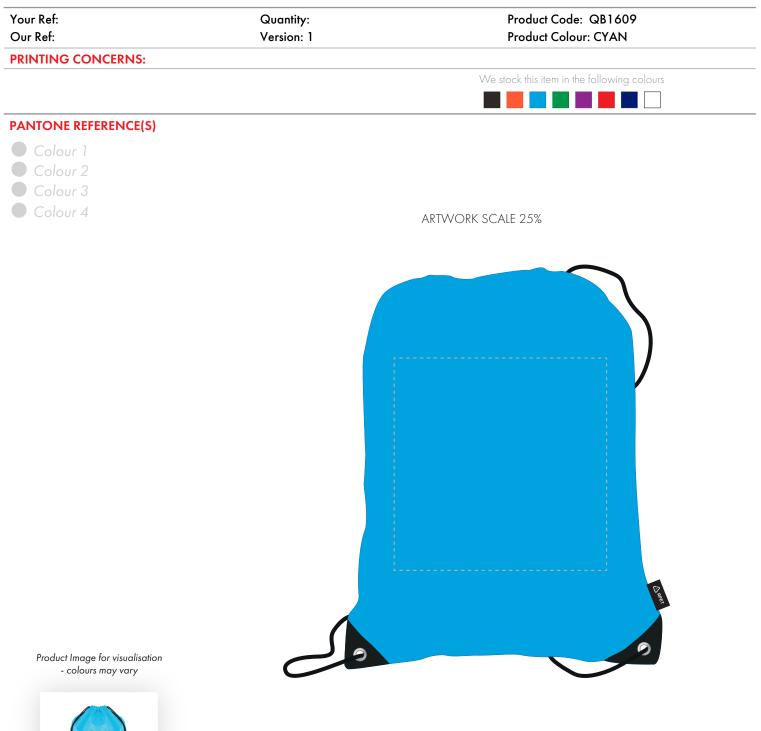

Product and Artwork Proof

The dashed line is to demonstrate print area and will not appear on your printed item