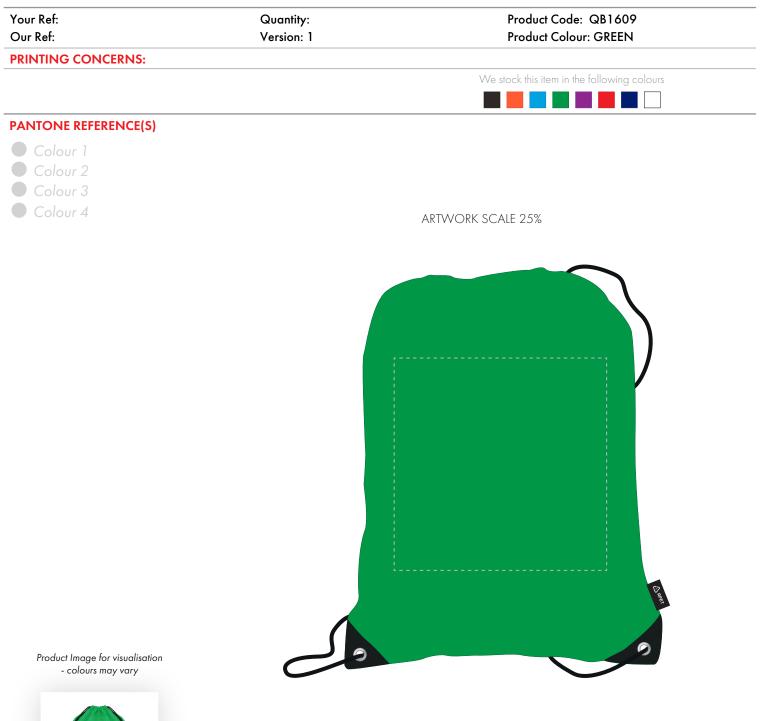

Product and Artwork Proof

The dashed line is to demonstrate print area and will not appear on your printed item