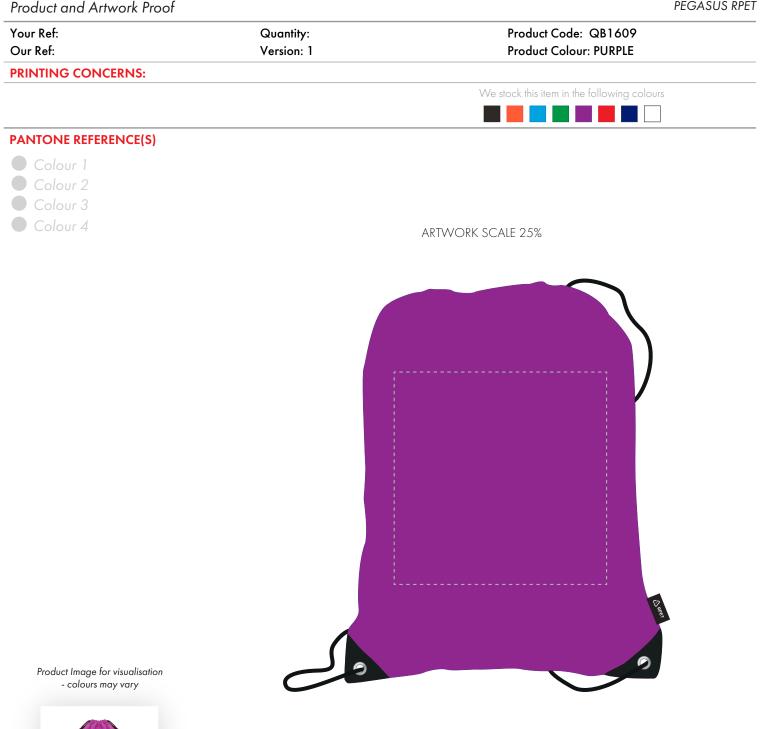

The dashed line is to demonstrate print area and will not appear on your printed item

PEGASUS RPET

-----