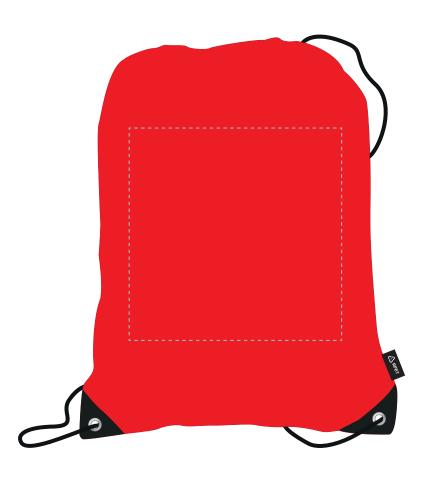

Product and Artwork Proof PEGASUS RPET

Your Ref: Quantity: Product Code: QB1609
Our Ref: Version: 1 Product Colour: RED

## **ARTWORK SCALE 25%**

Product Image for visualisation - colours may vary

The dashed line is to demonstrate print area and will not appear on your printed item