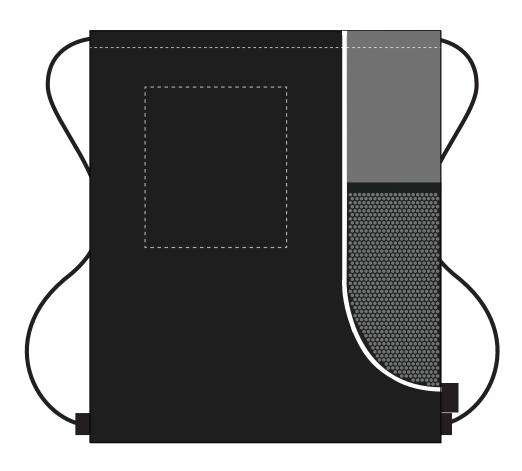

## ARTWORK SCALE 25%

Product Image for visualisation - colours may vary

## The dashed line is to demonstrate print area and will not appear on your printed item

| ARTWORK SCALE 100%<br>Max print area: 150mm x 170mm |        |
|-----------------------------------------------------|--------|
|                                                     |        |
|                                                     |        |
|                                                     |        |
|                                                     |        |
|                                                     |        |
|                                                     |        |
|                                                     |        |
|                                                     |        |
|                                                     | 1      |
|                                                     | ı<br>I |
|                                                     | II.    |
|                                                     |        |
|                                                     |        |
|                                                     |        |
|                                                     | ,      |
|                                                     | ,      |
|                                                     | ,      |
|                                                     |        |
|                                                     | ,      |
|                                                     |        |
|                                                     |        |
|                                                     | ,      |
|                                                     |        |
|                                                     |        |
|                                                     |        |
|                                                     |        |
|                                                     |        |
|                                                     |        |
|                                                     |        |
|                                                     |        |
|                                                     |        |
|                                                     |        |
|                                                     |        |
|                                                     |        |