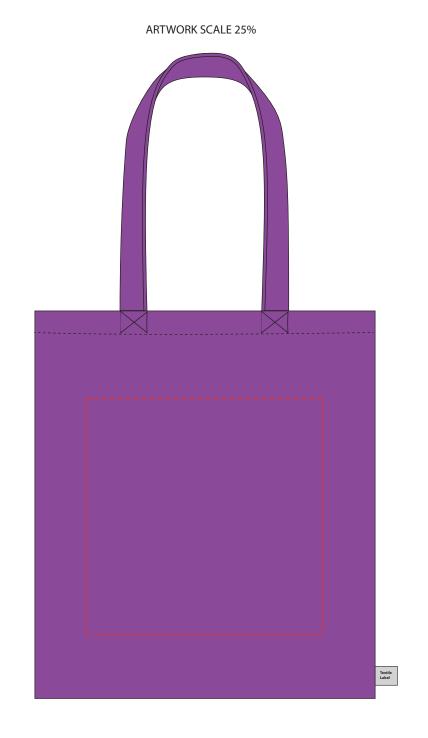

## Artwork Approval Your Ref: Quantity: Product Code: QB2560 Our Ref: Version: 1 Product Colour: Purple PRODUCT NOTES: We stock this item in the following colours

The dashed line is to demonstrate print area and will not appear on your printed item