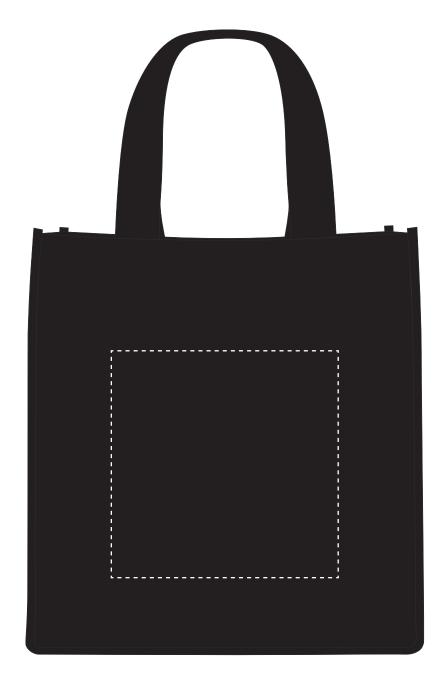

Product and Artwork Proof

ANDRO MINI SHOPPER

Your Ref: Quantity: Product Code: QB3005
Our Ref: Version: 1 Product Colour: BLACK

## **PRINTING CONCERNS:**

Please note that this product has Sustainability Markings that are not visible from this perspective

## **PANTONE REFERENCE(S)**

Colour 1

Colour 2

Colour 3

Colour 4

**ARTWORK SCALE 50%** 

Product Image for visualisation - colours may vary

- The dashed line is to demonstrate print area and will not appear on your printed item
  - 1. Your order will not go in to print and production time cannot be confirmed, unless artwork has been approved via the online system.
  - 2. Once printed, artwork cannot be amended, mistakes must be rectified at visual stage.
  - 3. Claims for faulty goods will be honoured, only if the goods are returned to us. We will not issue credits/refunds for items that have been distributed. Please ensure that goods are satisfactory before distribution
  - 4. We are not responsible for delays during transit.