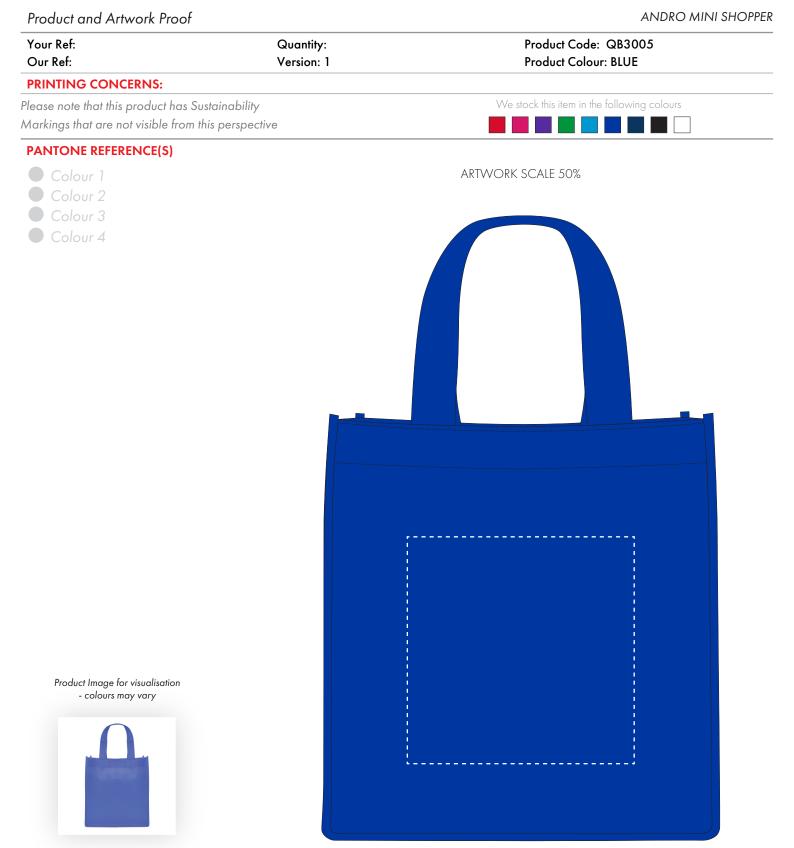

The dashed line is to demonstrate print area and will not appear on your printed item