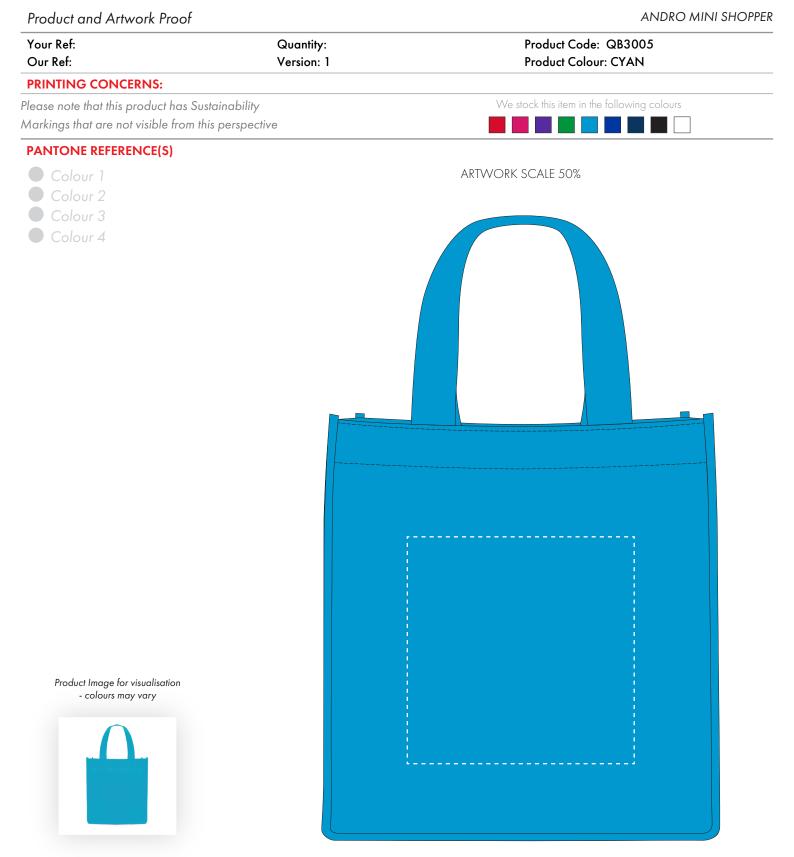

The dashed line is to demonstrate print area and will not appear on your printed item

## PLEASE NOTE:

- All colours including print and product are for visual purposes only and should not be regarded as the actual colour of the product and print.
- Some products may vary from batch to batch and may differ from previous orders.
- The colour and texture of a product can also have an effect on the final print colour.
- By approving this order we accept that you understand these terms.