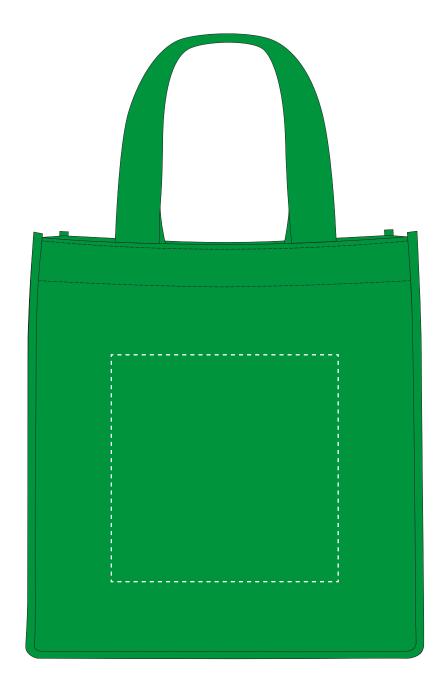

Product and Artwork Proof

ANDRO MINI SHOPPER

Your Ref: Quantity: Product Code: QB3005
Our Ref: Version: 1 Product Colour: GREEN

## **PANTONE REFERENCE(S)**

Colour 1

Colour 2

Colour 3

Colour 4

ARTWORK SCALE 50%

Product Image for visualisation - colours may vary

- The dashed line is to demonstrate print area and will not appear on your printed item
  - 1. Your order will not go in to print and production time cannot be confirmed, unless artwork has been approved via the online system.
  - 2. Once printed, artwork cannot be amended, mistakes must be rectified at visual stage.
  - 3. Claims for faulty goods will be honoured, only if the goods are returned to us. We will not issue credits/refunds for items that have been distributed. Please ensure that goods are satisfactory before distribution
  - 4. We are not responsible for delays during transit.