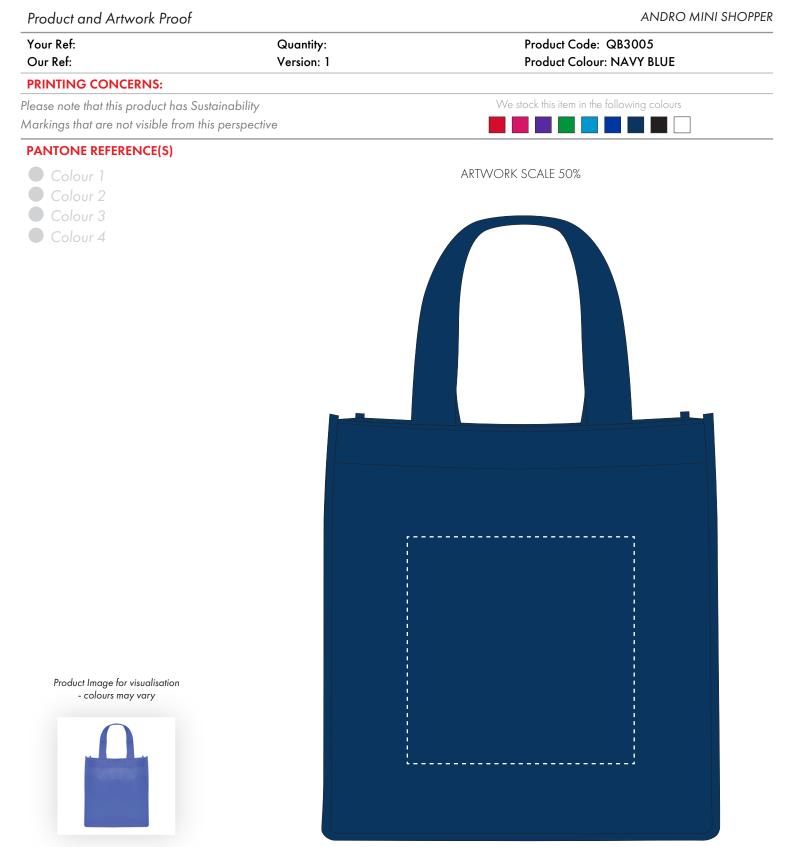

The dashed line is to demonstrate print area and will not appear on your printed item