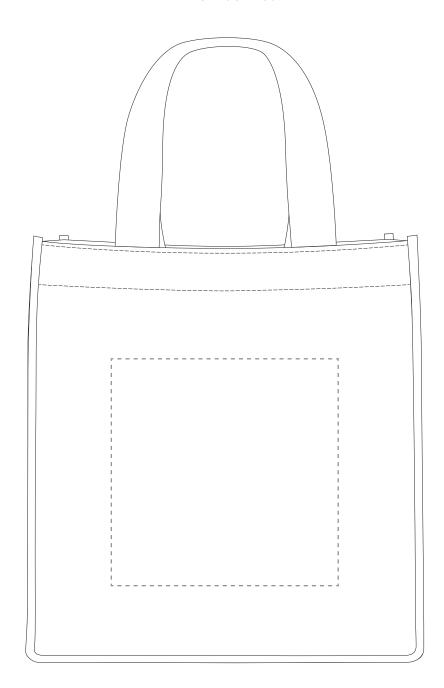

Product and Artwork Proof

ANDRO MINI SHOPPER

Your Ref: Quantity: Product Code: QB3005
Our Ref: Version: 1 Product Colour: WHITE

## **PANTONE REFERENCE(S)**

Colour 1

Colour 2

Colour 3

Colour 4

ARTWORK SCALE 50%

Product Image for visualisation - colours may vary

- The dashed line is to demonstrate print area and will not appear on your printed item
  - 1. Your order will not go in to print and production time cannot be confirmed, unless artwork has been approved via the online system.
  - 2. Once printed, artwork cannot be amended, mistakes must be rectified at visual stage.
  - 3. Claims for faulty goods will be honoured, only if the goods are returned to us. We will not issue credits/refunds for items that have been distributed. Please ensure that goods are satisfactory before distribution
  - 4. We are not responsible for delays during transit.