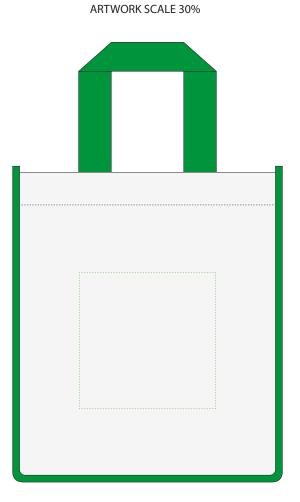

The dashed line is to demonstrate print area and will not appear on your printed item

## PANTONE REFERENCE(S)

- Colour 1
- Colour 3
- Colour 4

**ACTUAL ARTWORK SIZE:** 

**PRINTING CONCERNS:** 

| Please check the following are correct                                                                                            |        |
|-----------------------------------------------------------------------------------------------------------------------------------|--------|
| QUANTITY 🧭 CORRECT PRODUCT and PRODUCT COLOUR 🖉 PRINT SIZE and POSITION 📝 PRINT COLOUR 👽 SPELLING, PHONE NUMBERS, EMAILS and WEBS | ITES 🛃 |

ARTWORK SCALE 100% Max print area: 120mm x 120mm