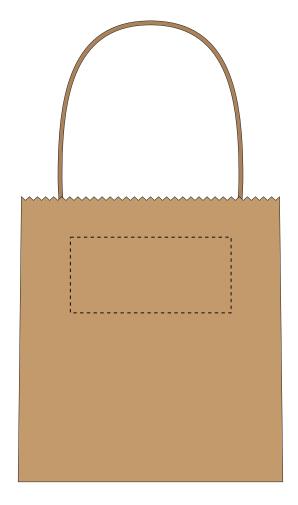

## ARTWORK SCALE 50%

The dashed line is to demonstrate print area and will not appear on your printed item