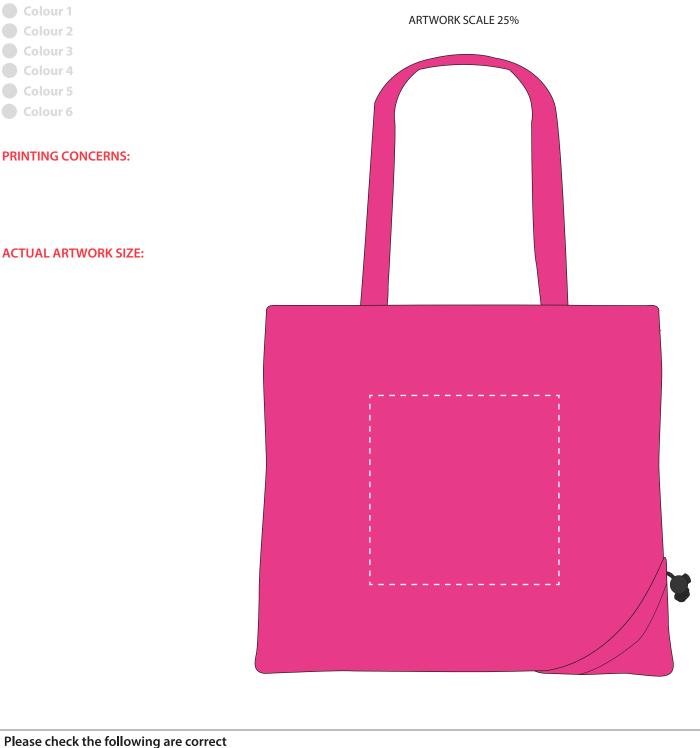

## **Artwork Approval**

| Your Ref:<br>Our Ref: | Quantity:<br>Version: 1 | Product Code: QB4006<br>Product Colour: PINK |
|-----------------------|-------------------------|----------------------------------------------|
| PRODUCT NOTES:        |                         | We stock this item in the following colours  |
| ,                     |                         |                                              |

The dashed line is to demonstrate print area and will not appear on your printed item

## PANTONE REFERENCE(S)

QUANTITY CORRECT PRODUCT and PRODUCT COLOUR

Any special print requirements must be advised at approval stage, however a new visual may have to be done and approved which may affect the lead time. We may at times advise you of our concerns with regard to the print or print colour on the pdf proof - if approval is given this is unfortunately at your own risk. If a photograph is required of the item this may be chargeable and this is quite often done on day of despatch and could delay your order if approval isn't received immediately.

PRINT SIZE and POSITION

We cannot accept liability for errors, however caused, which are evident in the proof and not indicated by you at this stage. You are liable for all relevant costs incurred in correcting such mistakes once the proof has been approved. Please note: Your order will not go into production until this proof is approved in writing. This product may have more than one print area, please check to ensure the print position is correct as mistakes cannot be rectified once the goods have been printed. Due to the restrictions and constraints of printing, we can only use 'coated' ink, therefore your pantone reference will need to be a 'C' code. Please double check the pantone colour against a coated pantone book before approving the artwork. The colour and texture of a product can also have an effect on the final print colour.

PRINT COLOUR 🗸 SPELLING, PHONE NUMBERS, EMAILS and WEBSITES 🗸

ARTWORK SCALE 100% Max print area: 200mm x 200mm

|  | -   |
|--|-----|
|  | 1   |
|  | :   |
|  | 1   |
|  | 1   |
|  | i i |
|  | 1   |
|  | :   |
|  | 1   |
|  | 1   |
|  | i i |
|  | I.  |
|  |     |
|  | i - |
|  | !   |
|  | ì   |
|  | I - |
|  | -   |
|  | i i |
|  | 1   |
|  | ÷   |
|  | Î.  |
|  | 1   |
|  | i i |
|  | 1   |
|  | 1   |
|  | i i |
|  | 1   |
|  | i i |
|  | 1   |
|  | 1   |
|  | i - |
|  | !   |
|  | i i |
|  | I   |
|  | 1   |
|  | i i |
|  | !   |
|  | i i |
|  | I   |
|  | 1   |
|  | i - |
|  | !   |
|  | i i |
|  | 1   |
|  | 1   |
|  | Î.  |
|  | 1   |
|  | 1.  |
|  |     |
|  |     |