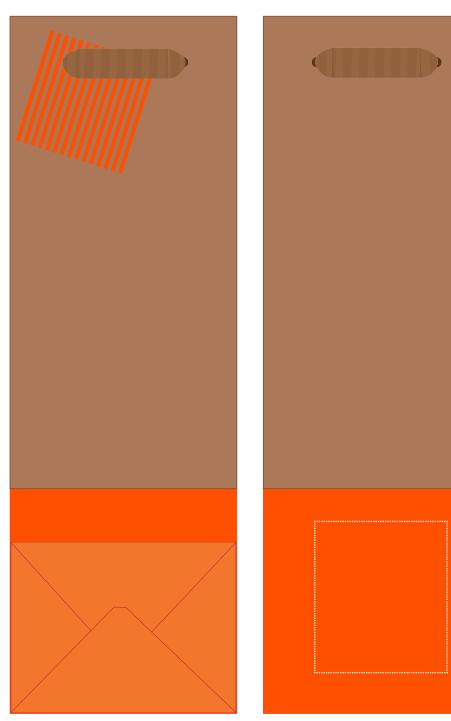

#### ARTWORK SCALE 50%

Side A (Cannot be printed)

## The dashed line is to demonstrate print area and will not appear on your printed item

| Max print area: 80mm x 70mm |
|-----------------------------|
| r                           |
| 1                           |
| į į                         |
| į į                         |
| 1                           |
|                             |
| 1                           |
|                             |
|                             |
| i i                         |
|                             |
|                             |
| į į                         |
|                             |
|                             |
|                             |
| 1 1                         |
| ii                          |
|                             |