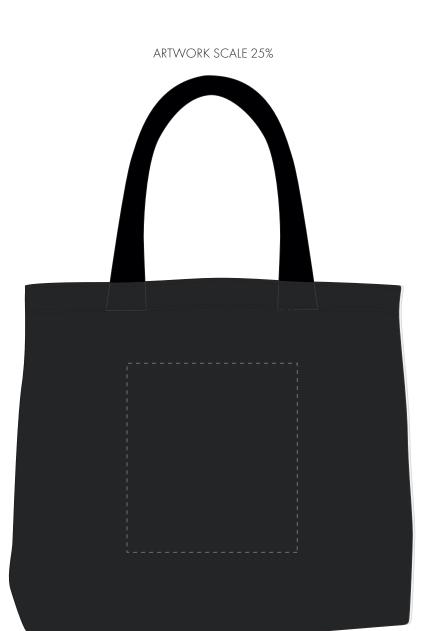

TPU TOTE BAG

| Your Ref:<br>Our Ref: | Quantity:<br>Version: 1 | Product Code: QB4026<br>Product Colour: BLACK |
|-----------------------|-------------------------|-----------------------------------------------|
|                       |                         |                                               |
| PRODUCT INFO:         |                         |                                               |
|                       |                         | We stock this item in the following colours   |
|                       |                         |                                               |

## **PANTONE REFERENCE(S)**

Colour 1

Colour 2

Product Image for visualisation - colours may vary

The dashed line is to demonstrate print area and will not appear on your printed item