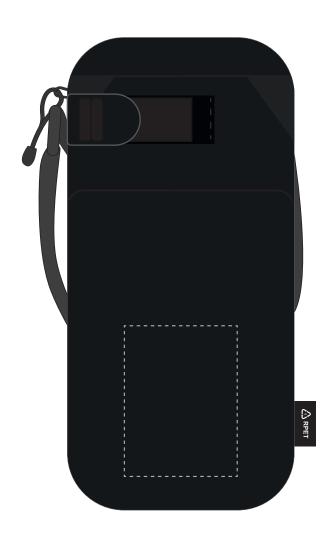

## **ARTWORK SCALE 50%**

Product Image for visualisation - colours may vary

The dashed line is to demonstrate print area and will not appear on your printed item

- 1. Your order will not go in to print and production time cannot be confirmed, unless artwork has been approved via the online system.
- 2. Once printed, artwork cannot be amended, mistakes must be rectified at visual stage.
- 3. Claims for faulty goods will be honoured, only if the goods are returned to us. We will not issue credits/refunds for items that have been distributed. Please ensure that goods are satisfactory before distribution
- 4. We are not responsible for delays during transit.

| ARTWORK SCALE 100%<br>Max print area: 60mm x 80mm |          |
|---------------------------------------------------|----------|
|                                                   |          |
| ,                                                 |          |
| i.                                                | i        |
| !                                                 | !        |
|                                                   |          |
| i                                                 | i        |
| I                                                 | I        |
| 1                                                 |          |
| i                                                 | i        |
| I .                                               | I        |
| !                                                 | !        |
| 1                                                 |          |
| İ                                                 | i        |
| I .                                               | <u>!</u> |
| 1                                                 |          |
| i                                                 | i        |
| I                                                 | 1        |
| !                                                 | !        |
|                                                   |          |
| i                                                 | i        |
| !                                                 | !        |
| I<br>I                                            |          |
| i                                                 | i        |
| I                                                 | 1        |
| !                                                 | !        |
|                                                   |          |
| i<br>I                                            | i        |
| I                                                 | I.       |
| 1                                                 | 1        |
| i                                                 | i        |
| I .                                               | 1        |
| I .                                               | <u> </u> |
| 1                                                 |          |
| ·<br>I                                            | i        |
|                                                   |          |
| !<br>!<br>!                                       | i        |