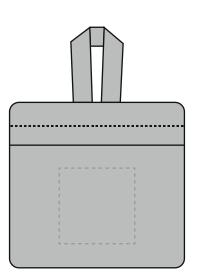

Your Ref: Quantity: Product Code: QB4030
Our Ref: Version: 1 Product Colour: GREY

**PRINTING CONCERNS:** 

We stock this item in the following colours

## **PANTONE REFERENCE(S)**

- Colour 1
- Colour 2
- Colour 3
- Colour 4

ARTWORK SCALE 25%

ARTWORK SCALE 25%

Product Image for visualisation - colours may vary

- The dashed line is to demonstrate print area and will not appear on your printed item
  - 1. Your order will not go in to print and production time cannot be confirmed, unless artwork has been approved via the online system.
  - 2. Once printed, artwork cannot be amended, mistakes must be rectified at visual stage.
  - 3. Claims for faulty goods will be honoured, only if the goods are returned to us. We will not issue credits/refunds for items that have been distributed. Please ensure that goods are satisfactory before distribution
  - 4. We are not responsible for delays during transit.