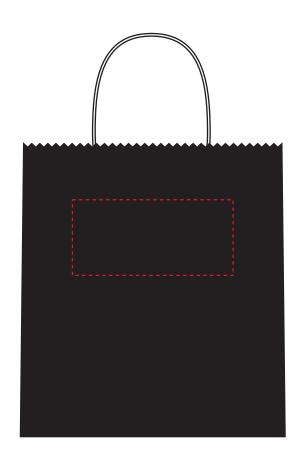

## The dashed line is to demonstrate print area and will not appear on your printed item