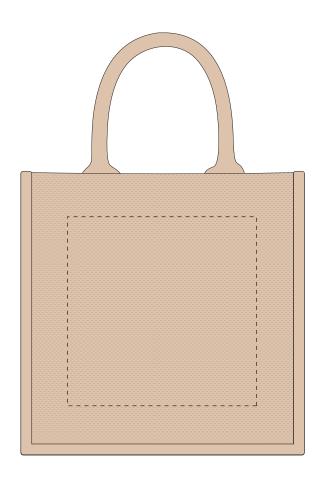

Product and Artwork Proof JUTE

| Your Ref: | Quantity:  | Product Code: QB5810    |
|-----------|------------|-------------------------|
| Our Ref:  | Version: 1 | Product Colour: Natural |

# PRODUCT INFO: DUE TO THE NATURE OF THE PRODUCT THE PRINT POSITION MAY VARY BY 2 - 3 MM

We stock this item in the following colours

# The dashed line is to demonstrate print area and will not appear on your printed item