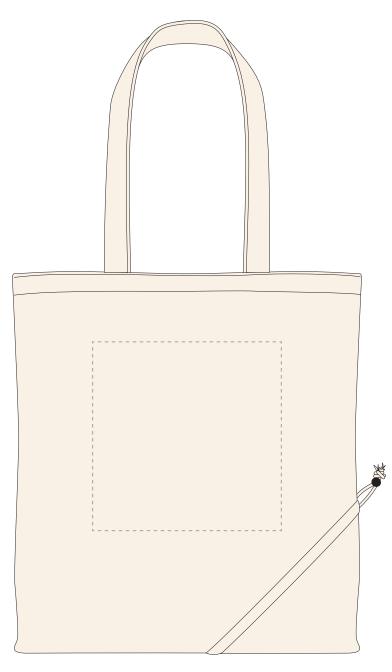

## **PANTONE REFERENCE(S)**

Colour 1

Colour 2

Colour 3

Colour 4

ARTWORK SCALE 25%

Product Image for visualisation - colours may vary

The dashed line is to demonstrate print area and will not appear on your printed item

| ARTWORK SCALE 100%  Max print area: 200mm x 200mm |  |  |  |  |  |
|---------------------------------------------------|--|--|--|--|--|
| ;<br>;                                            |  |  |  |  |  |
|                                                   |  |  |  |  |  |
|                                                   |  |  |  |  |  |
|                                                   |  |  |  |  |  |
|                                                   |  |  |  |  |  |
|                                                   |  |  |  |  |  |
|                                                   |  |  |  |  |  |
| 1<br>1<br>1                                       |  |  |  |  |  |
| <br>                                              |  |  |  |  |  |
| 1<br>1<br>1                                       |  |  |  |  |  |
| 1<br>1<br>1                                       |  |  |  |  |  |
| 1<br>                                             |  |  |  |  |  |
| 1<br>1<br>1                                       |  |  |  |  |  |
|                                                   |  |  |  |  |  |
|                                                   |  |  |  |  |  |
| !<br>!                                            |  |  |  |  |  |
| 1<br>1<br>1                                       |  |  |  |  |  |
| 1<br>1<br>1                                       |  |  |  |  |  |
| 1<br>1<br>1                                       |  |  |  |  |  |
| 1<br>                                             |  |  |  |  |  |
|                                                   |  |  |  |  |  |
|                                                   |  |  |  |  |  |
| !<br>!                                            |  |  |  |  |  |
|                                                   |  |  |  |  |  |
| 1<br>1<br>1                                       |  |  |  |  |  |
| 1<br>1<br>1<br>1                                  |  |  |  |  |  |
| !<br>!<br>!                                       |  |  |  |  |  |
|                                                   |  |  |  |  |  |
|                                                   |  |  |  |  |  |