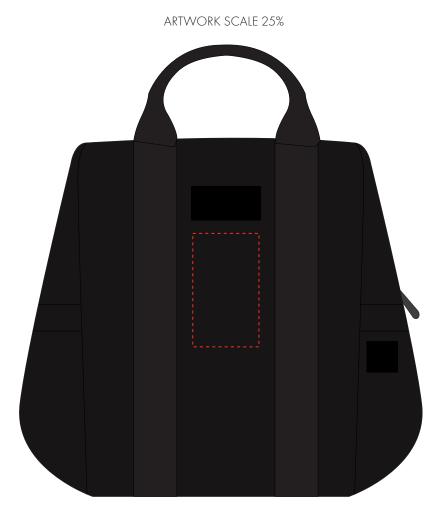

TIDE 3 PEAKS BACKPACK

| Your Ref:               | Quantity:  | Product Code: QB8001                        |
|-------------------------|------------|---------------------------------------------|
| Our Ref:                | Version: 1 | Product Colour: BLACK                       |
| PRINTING CONCERNS:      |            |                                             |
| PRODUCT INFO:           |            |                                             |
|                         |            | We stock this item in the following colours |
|                         |            |                                             |
| DANITONIE DECEDENICE(S) |            |                                             |

## Product Image for visualisation - colours may vary

The dashed line is to demonstrate print area and will not appear on your printed item