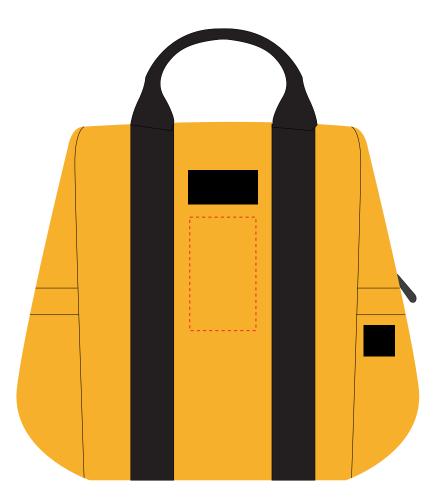

## ARTWORK SCALE 25%

Product Image for visualisation - colours may vary

The dashed line is to demonstrate print area and will not appear on your printed item