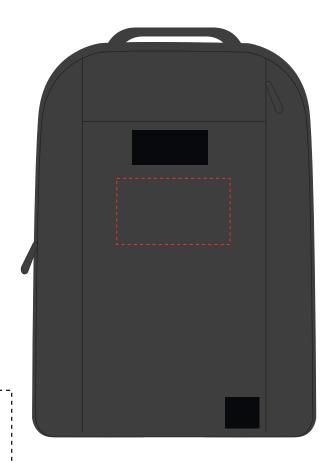

## **PANTONE REFERENCE(S)**

Colour 1

Colour 2

**ARTWORK SCALE 25%** 

ARTWORK SCALE 100%

Max print area: 120mm x 70mm

The dashed line is to demonstrate print area and will not appear on your printed item