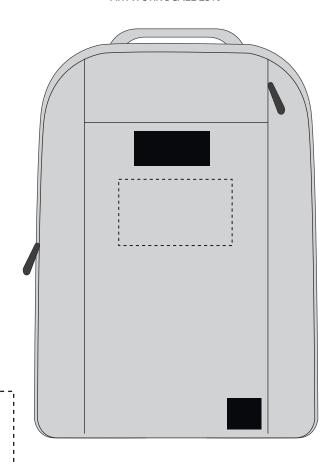

## **ARTWORK SCALE 25%**

ARTWORK SCALE 100% Max print area: 120mm x 70mm

The dashed line is to demonstrate print area and will not appear on your printed item