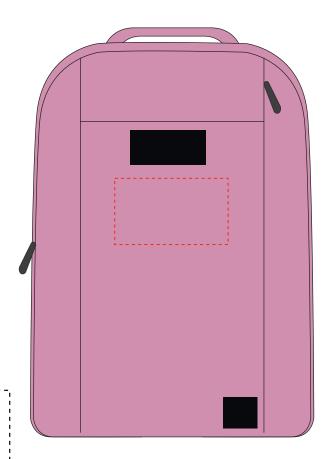

## **ARTWORK SCALE 25%**

ARTWORK SCALE 100%

Max print area: 120mm x 70mm

The dashed line is to demonstrate print area and will not appear on your printed item