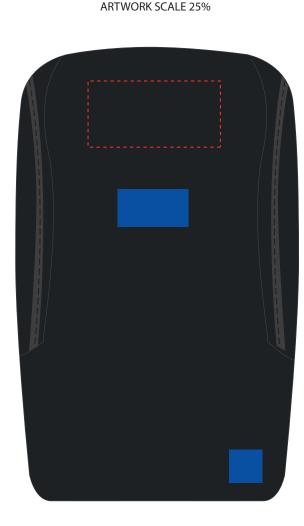

## **PANTONE REFERENCE(S)**

Colour 1 Colour 2

Product Image for visualisation - colours may vary

The dashed line is to demonstrate print area and will not appear on your printed item

## PLEASE NOTE:

- All colours including print and product are for visual purposes only and should not be regarded as the actual colour of the product and print.
- Some products may vary from batch to batch and may differ from previous orders.
- The colour and texture of a product can also have an effect on the final print colour.
- By approving this order we accept that you understand these terms.