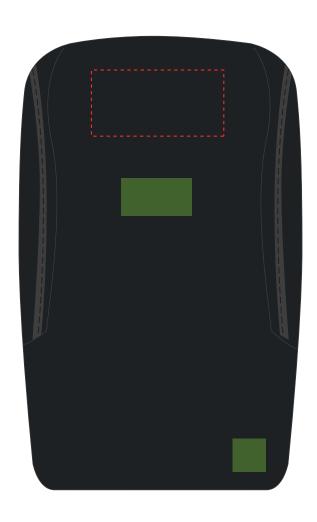

#### **ARTWORK SCALE 25%**

Product Image for visualisation - colours may vary

# The dashed line is to demonstrate print area and will not appear on your printed item

| ARTWORK SCALE 100%<br>Max print area: 140mm x 70mm |     |
|----------------------------------------------------|-----|
| '<br>                                              |     |
|                                                    |     |
|                                                    |     |
|                                                    |     |
|                                                    |     |
|                                                    |     |
|                                                    |     |
|                                                    |     |
|                                                    | _ ; |
|                                                    |     |
|                                                    |     |
|                                                    |     |