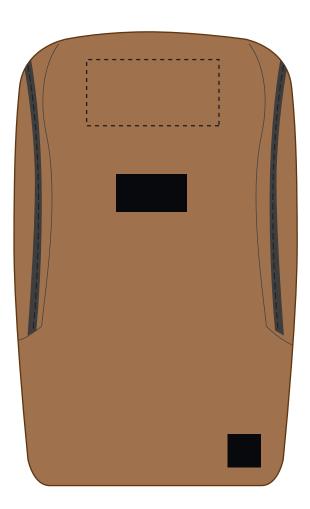

## **ARTWORK SCALE 25%**

Product Image for visualisation - colours may vary

The dashed line is to demonstrate print area and will not appear on your printed item

| ARTWORK SCALE 100%<br>Max print area: 140mm x 70mm |     |
|----------------------------------------------------|-----|
| '<br>                                              |     |
|                                                    |     |
|                                                    |     |
|                                                    |     |
|                                                    |     |
|                                                    |     |
|                                                    |     |
|                                                    |     |
|                                                    | _ ; |
|                                                    |     |
|                                                    |     |
|                                                    |     |